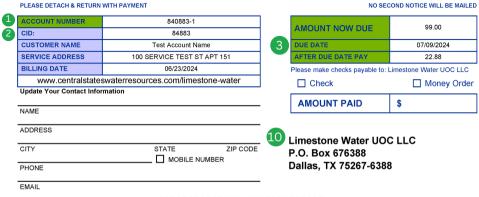

| LLC                                                                    | * Inactive Account * (Corrected) |                         |  |  |  |
|------------------------------------------------------------------------|----------------------------------|-------------------------|--|--|--|
| 1                                                                      | ACCOUNT NUMBER                   | 840883-1                |  |  |  |
| 2                                                                      | CID:                             | 84883                   |  |  |  |
| If you are on autopay, 3                                               | BILLING DATE                     | 06/23/2024              |  |  |  |
|                                                                        | AMOUNT DUE                       | 99.00                   |  |  |  |
|                                                                        | DUE DATE                         | 07/09/2024              |  |  |  |
| please note that the                                                   | AFTER DUE DATE PAY               | 22.88                   |  |  |  |
| billed amount due will<br>be drafted 3 days prior<br>to your due date. | MAKE CHECK Limestor              | Limestone Water UOC LLC |  |  |  |
|                                                                        | THANK YOU FOR BEIN               |                         |  |  |  |

## CUSTOMER ACCOUNT INFORMATION RETAIN FOR YOUR RECORDS

| CUST                                                                            | OMER NAME                                                     | SERVICE ADDRESS                          |                                 |                                                         | ACCOUNT NUMBER                                                         |                          |                                          |
|---------------------------------------------------------------------------------|---------------------------------------------------------------|------------------------------------------|---------------------------------|---------------------------------------------------------|------------------------------------------------------------------------|--------------------------|------------------------------------------|
| Test                                                                            | Account Name                                                  | 100 SERVICE TEST ST APT 151              |                                 | 151                                                     | 840                                                                    | 840883-1                 |                                          |
| METER                                                                           | SERVICE PERIOD                                                | 5 METER P                                | READINGS                        |                                                         | METER REAL                                                             | DING DATES               | TYPE (                                   |
| NUMBER                                                                          | FROM TO                                                       | PRIOR                                    | PRESENT                         | USAGE                                                   | PRIOR                                                                  | PRESENT                  | READIN                                   |
| 1355A3551<br>1355A3551                                                          | 9/7 1/21                                                      | 4010<br>41093                            | 10756<br>45116                  | 89478<br>18670                                          | 05/07/2024<br>07/28/2024                                               | 03/16/2024<br>01/03/2024 | Final<br>Actua                           |
| SERVICE<br>Test Service 1<br>Test Service 2<br>Test Service 3<br>Test Service 4 | 7.00 - Bas<br>1000 gal 23<br>19.00 - Ba<br>1000 gal @ 22.00 - | e<br>se                                  | 7.00<br>23.00<br>38.00<br>44.00 |                                                         | Deposit Paid<br>Previous Balance<br>Penalty<br>Payments<br>Adjustments |                          | 39.00<br>82.00<br>9.62<br>82.00<br>60.00 |
| Test Service 5<br>Test Service 6                                                | 1000 gal 20<br>4000 gal 5                                     |                                          | 40.00<br>20.00                  |                                                         | Prior Balance                                                          |                          | 64.00                                    |
|                                                                                 | 7000 gal @ 21.00 -<br>TER USAGE HISTORY                       | Minimum<br>(Gallons)                     | 21.00                           |                                                         | Water Charge<br>Sewer Charge                                           |                          | 26.00<br>35.00                           |
| 10<br>8<br>6<br>4<br>2<br>0<br>02/24 01/24 12/23<br>(A) (A) (A)                 | 11/23 10/23 09/23 08/23 07/23<br>(A) (A) (A) (A) (A) (A)      | 05/23 05/23 04/23 03/<br>(P) (P) (P) (P) | Test Bill N                     | 9<br>Aessage Line 1<br>Aessage Line 2<br>Aessage Line 3 | 2                                                                      |                          | 20.00<br>61.00<br>30.62                  |

## **Explanation Key**

- Customer Account Number (used to set up online account)
- 2 0

Date Bill is Due

Service Period (dates of service being billed)

- Meter Reading Info (if actual is not available, an estimate is provided
- 6 Calculation of Charges
- Explanation of Charges