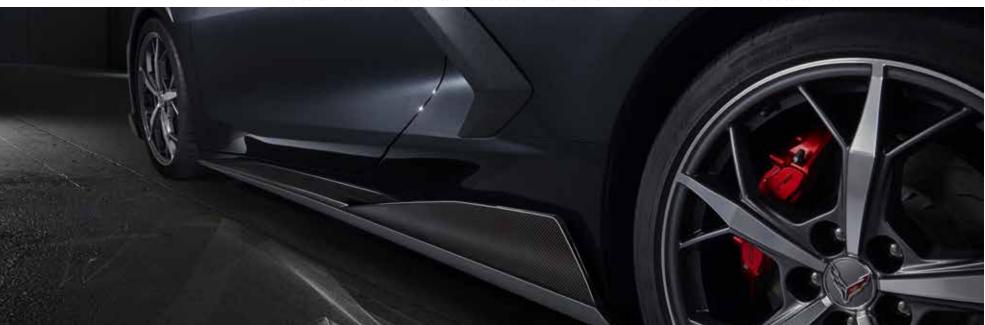

#### TOP LEFT

19-Inch Front and 20-Inch Rear 5-Trident Spoke Wheels in Black with Black Lug Nuts