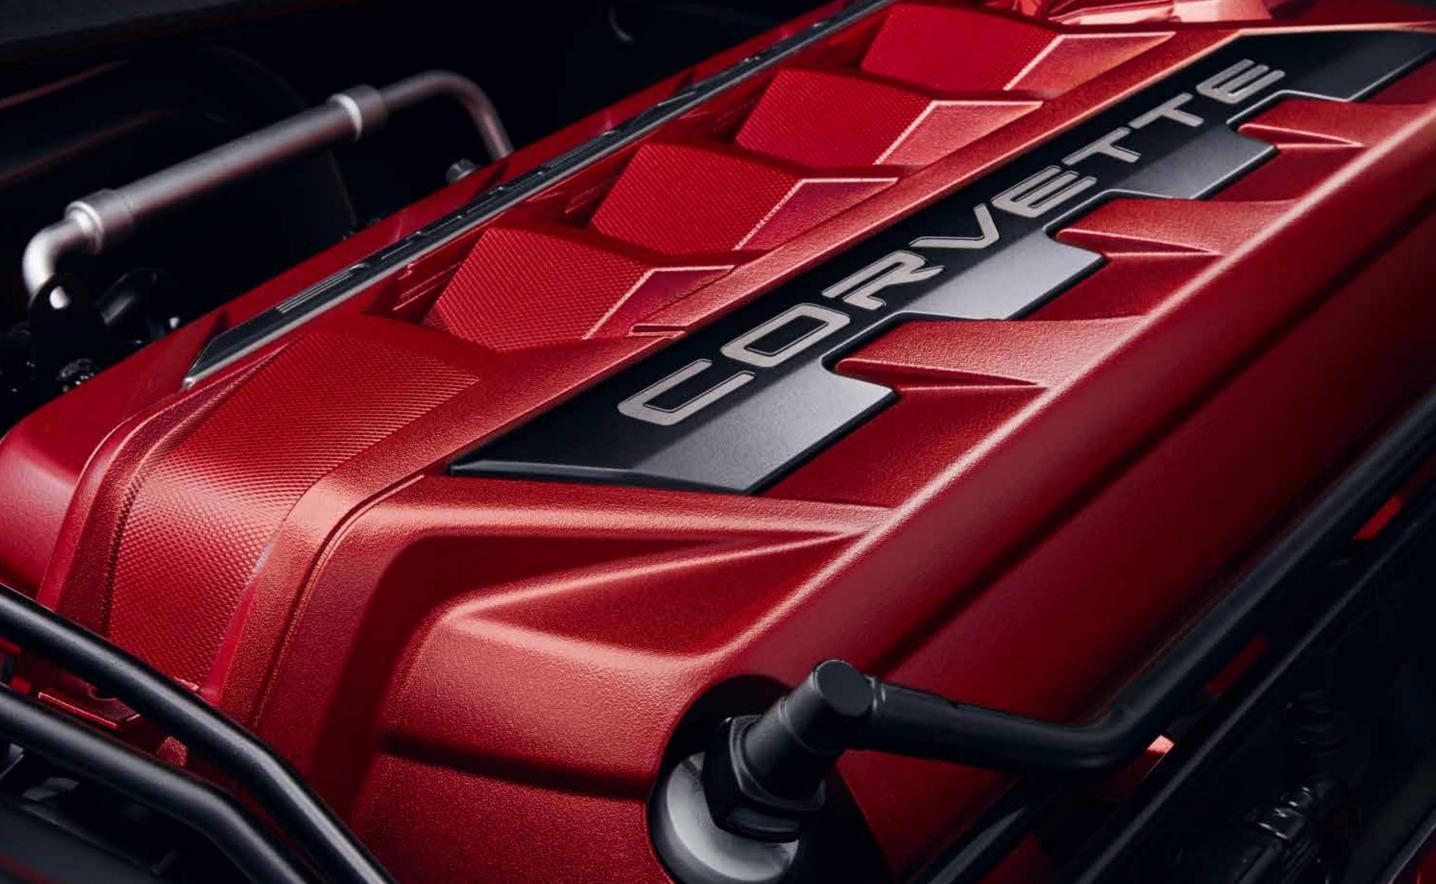

aveler, this Premium Leather Travel Bag is designed for a perfect fit.

Also available as a set of two.



2020 CORVETTE | 9







## EXOTIC ELEMENTS

### **ABOVE**

Fender Hash Marks in Midnight Silver with Carbon Flash Metallic Accent and Carbon Flash Metallic with Edge Red Accent

### LEFT

Premium Carpeted Floor Mats with Torch Red Stitching

### **TOP RIGHT**

Fender Hash Marks in Edge Red with Carbon Flash Metallic Accent

### **BOTTOM RIGHT**

Corvette Script Rear Emblem in Torch Red





2020 CORVETTE | 11



# FUNCTIONAL BEAUTY





























## **KEEP** PROTECTED

Protect your Corvette with a variety of indoor and outdoor car covers, available in multiple styles with or without access panels.





Adam's Polishes® Ceramic Paint Coating Kit



2020 CORVETTE | 15