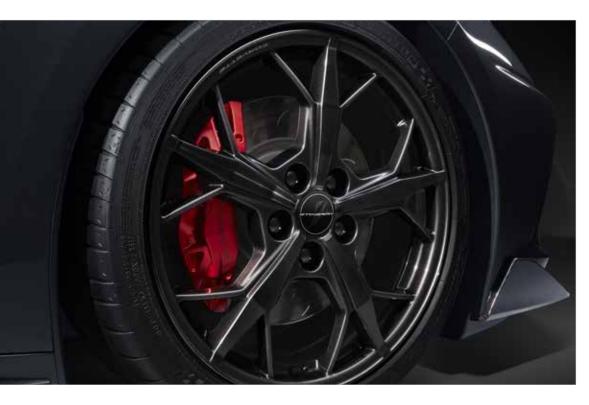

### RIGHT

19-Inch Front and 20-Inch Rear 5-Open Spoke Wheels in Performance Pewter