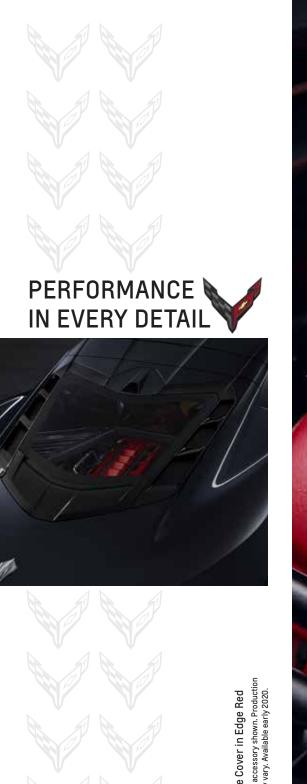

traveler, this Premium Leather Travel Bag is designed for a perfect fit.

Also available as a set of two.



2020 CORVETTE | 9







## EXOTIC ELEMENTS

### **ABOVE**

Fender Hash Marks in Midnight Silver with Carbon Flash Metallic Accent and Carbon Flash Metallic with Edge Red Accent

### LEFT

Premium Carpeted Floor Mats with Torch Red Stitching

### **TOP RIGHT**

Fender Hash Marks in Edge Red with Carbon Flash Metallic Accent

### **BOTTOM RIGHT**

Corvette Script Rear Emblem in Torch Red





2020 CORVETTE | 11



# FUNCTIONAL BEAUTY





























## **KEEP** PROTECTED

Protect your Corvette with a variety of indoor and outdoor car covers, available in multiple styles with or without access panels.





Adam's Polishes® Ceramic Paint Coating Kit



2020 CORVETTE | 15