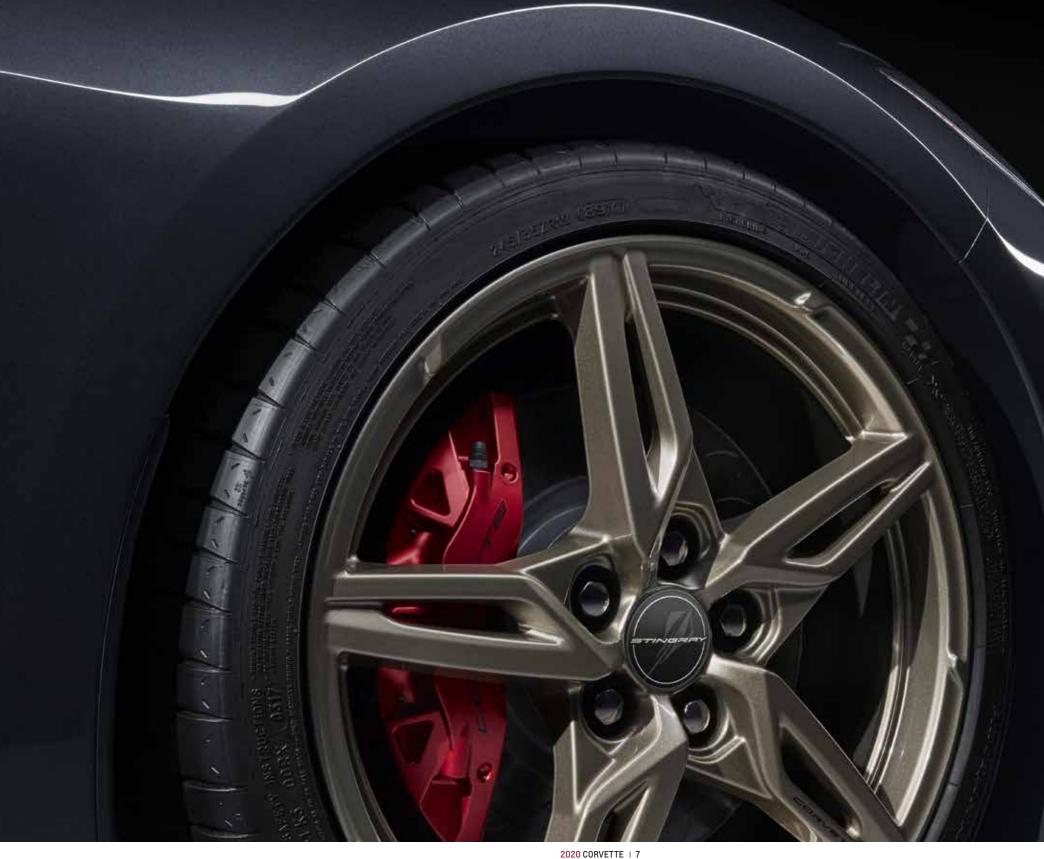

### RIGHT

19-Inch Front and 20-Inch Rear 5-Open Spoke Wheels in Performance Pewter