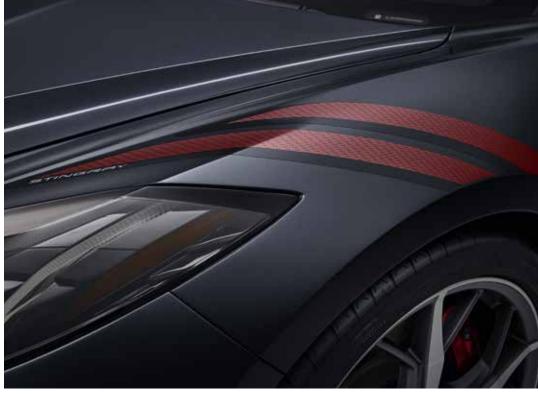

### **ABOVE**

Fender Hash Marks in Midnight Silver with Carbon Flash Metallic Accent and Carbon Flash Metallic with Edge Red Accent

### **TOP RIGHT**

Fender Hash Marks in Edge Red with Carbon Flash Metallic Accent