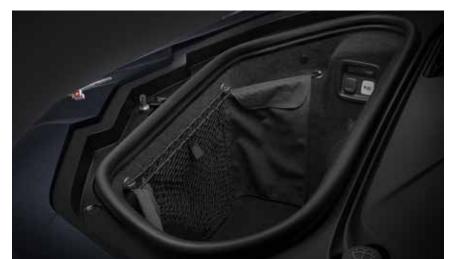

ch Front and 20-Inch Rear 5-Open Spoke Wheels in Performance Pewter

### **BELOW**

Center Caps in Black with Stingray Logo, Silver with Stingray Logo and Black with Jake Racing Logo















## FIRST-CLASS CRAFTSMANSHIP

For the discerning traveler, this Premium Leather Travel Bag is designed for a perfect fit.

Also available as a set of two.



2020 CORVETTE | 9







## EXOTIC ELEMENTS

### **ABOVE**

Fender Hash Marks in Midnight Silver with Carbon Flash Metallic Accent and Carbon Flash Metallic with Edge Red Accent

### LEFT

Premium Carpeted Floor Mats with Torch Red Stitching

### **TOP RIGHT**

Fender Hash Marks in Edge Red with Carbon Flash Metallic Accent

### **BOTTOM RIGHT**

Corvette Script Rear Emblem in Torch Red





2020 CORVETTE | 11



# FUNCTIONAL BEAUTY





























## **KEEP** PROTECTED

Protect your Corvette with a variety of indoor and outdoor car covers, available in multiple styles with or without access panels.





Adam's Polishes® Ceramic Paint Coating Kit



2020 CORVETTE | 15