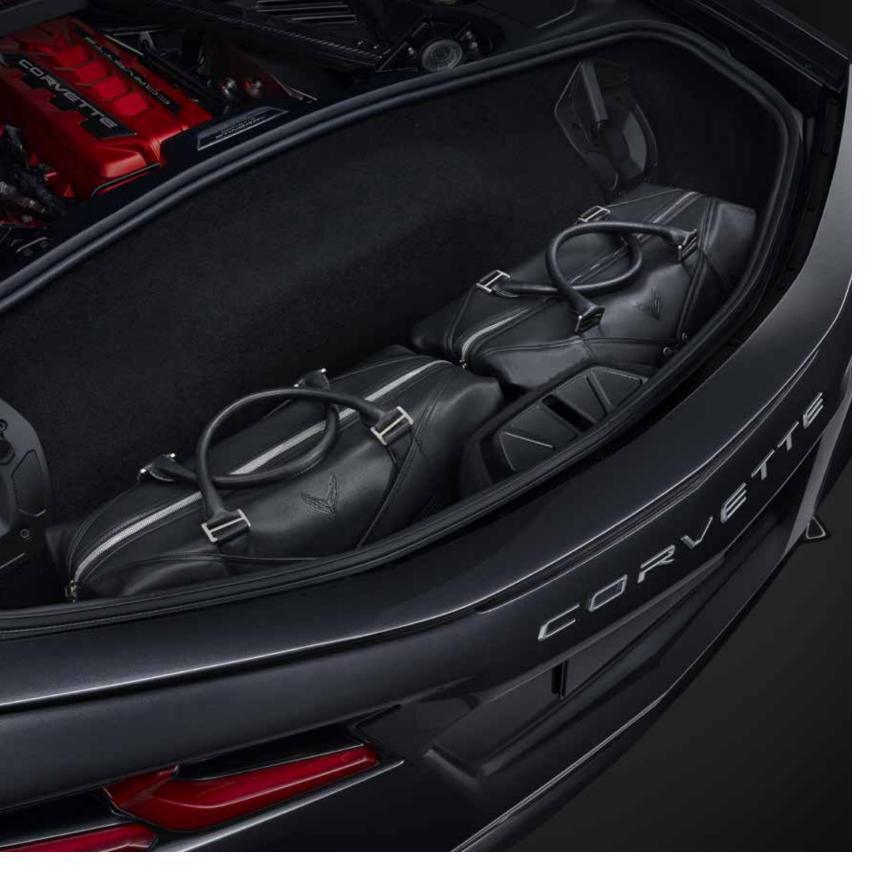

## FIRST-CLASS CRAFTSMANSHIP

For the discerning traveler, this Premium Leather Travel Bag is designed for a perfect fit.

Also available as a set of two.

2020 CORVETTE | 9